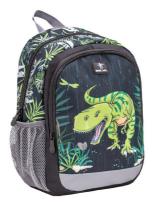

### KIDDY PLUS 305-4/A

Heavy Machinery

Dinosaurs

Jungle

Super Car

Police

Speed