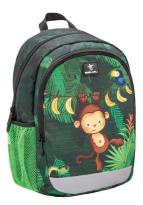

### KIDDY PLUS 305-4/A

Heavy Machinery

Dinosaurs

Jungle

Super Car

Police

Speed