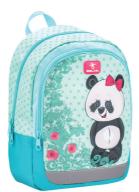

affe



Mini Raccoon



Mini Penguin



Mini Crocodile



#### **MINI ANIMALS** 305-15



Mini Shark



Mini Tiger



Mini Frog



Mini Kitten



Mini Lion



Mini Panda



Mini Unicorn



Mini Hippo



#### **KIDDY & KIDDY PLUS** 305-4 & 305-4/A





| User age   | 3-6                           |
|------------|-------------------------------|
| Dimensions | H 33 L 23 W 13 cm             |
| Weight     | 230-340 g                     |
| Volume     | cca. 12 L                     |
| Material   | Polyester, waterproof         |
| Purpose    | Kindergarten, Travel, Outdoor |
| Extra      | Printed Name Tag (Kiddy Plus) |
|            | Side Pocket (Kiddy Plus)      |
|            |                               |



**KIDDY** 305-4



Butterfly



1

Unicorn



۱

Pink Elephant



Tractor



Panda



Tiger



Pirates



Spaceship

#### **KIDDY** 305-4



Flower Mix



Pink Smile



Love Mix



Universum



Blue Smile



Little Dino



```
Goal
```



Puppy



### KIDDY PLUS 305-4/A



Heavy Machinery



Dinosaurs



Jungle



Super Car



Police



Speed









#### Contact



Address Belmil Team Ltd. Svetozara Miletica 36. 24430, Ada, Serbia Europe

**Telefon** +381 24 851 109

**Email** info@belmil.com

Website www.belmil.com

find us on Facebook