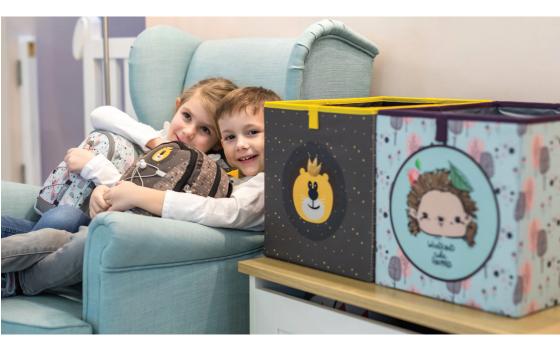

## FOLDABLE STORAGE BOX 305-17

| Dimensions | 33 x 37 x 38 cm                   |
|------------|-----------------------------------|
| Weight     | сса. 860 g                        |
| Material   | Polyester                         |
| Purpose    | Children storage box ideal for    |
|            | most cube shelves                 |
| Extra      | Foldable, Comes in a variety of   |
|            | sweet and cute animal characters, |
|            | Easy to clean                     |
|            |                                   |

## FOLDABLE STORAGE BOX 305-17

Woodland Cute Foxy

Woodland Cute Hedgehog

Woodland Cute Koala

Woodland Cute Bunny

Woodland Cute Raccoon

Woodland Cute Panda

Woodland Cute Bear