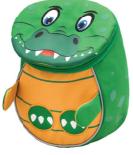

ar



## FOLDABLE STORAGE BOX 305-17



Little Crocodile



Little Lion



Ankylosaurus



Triceratops



Tyrannosaurus



Stegosaurus

#### MINI ANIMALS 305-15





| User age   | 1-3                             |
|------------|---------------------------------|
| Dimensions | H 25 L 18 W 11 cm               |
| Weight     | сса. 210 g                      |
| Volume     | cca. 4 L                        |
| Material   | Polyester, waterproof           |
| Purpose    | Kindergarten, Travel, Outdoor   |
| Extra      | Printed Name Tag (on backpanel) |
|            |                                 |







ANIMAL SHAPED, SUPER CUTE BACKPACKS FOR THE SMALLEST

#### MINI ANIMALS 305-15



Mini Rhino



Mini Bunny



Mini Dalmatian



Mini Owl



Mini Giraffe



Mini Raccoon



Mini Penguin



Mini Crocodile



#### **MINI ANIMALS** 305-15



Mini Shark



Mini Tiger



Mini Frog



Mini Kitten



Mini Lion



Mini Panda



Mini Unicorn



Mini Hippo



#### **KIDDY & KIDDY PLUS** 305-4 & 305-4/A





| User age   | 3-6                           |
|------------|-------------------------------|
| Dimensions | H 33 L 23 W 13 cm             |
| Weight     | 230-340 g                     |
| Volume     | cca. 12 L                     |
| Material   | Polyester, waterproof         |
| Purpose    | Kindergarten, Travel, Outdoor |
| Extra      | Printed Name Tag (Kiddy Plus) |
|            | Side Pocket (Kiddy Plus)      |
|            |                               |



**KIDDY** 305-4



Butterfly



1

Unicorn



۱

Pink Elephant



Tractor



Panda



Tiger



Pirates



Spacesh