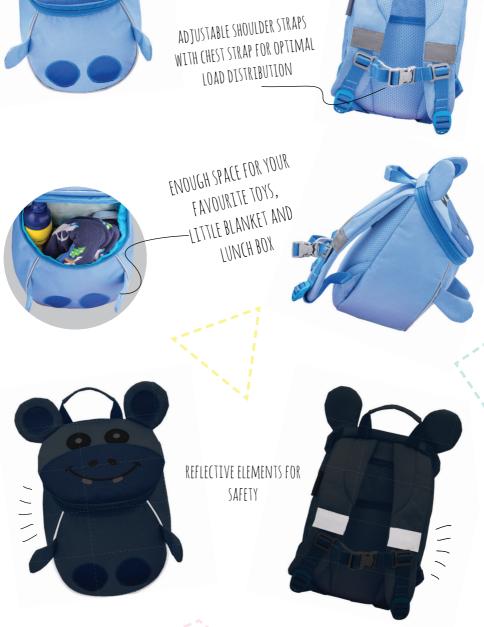

| User age   | 1-3                               |
|------------|-----------------------------------|
| Dimensions | H 23 L 20 W 9+6 cm                |
| Weight     | сса. 260 g                        |
| Volume     | cca. 6.5 L                        |
| Material   | Polyester, waterproof             |
| Purpose    | Kindergarten, Travel, Outdoor     |
| Extra      | Printed Name Tag (on backpanel)   |
|            | Enlargeable front pocket (+ 6 cm) |
|            | Elastic cord for storing jacket   |

#### MINI ANIMALS 305-15

| User age   | 1-3                             |
|------------|---------------------------------|
| Dimensions | H 25 L 18 W 11 cm               |
| Weight     | сса. 210 g                      |
| Volume     | cca. 4 L                        |
| Material   | Polyester, waterproof           |
| Purpose    | Kindergarten, Travel, Outdoor   |
| Extra      | Printed Name Tag (on backpanel) |
|            |                                 |