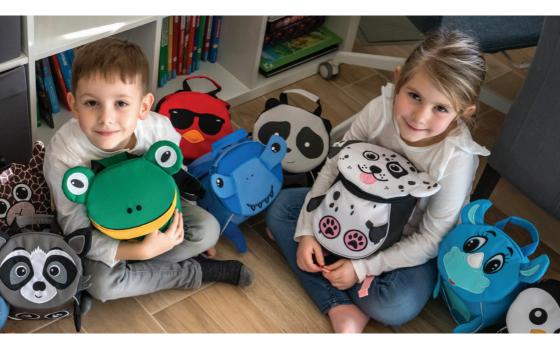

-----------------------------|
| Weight     | сса. 860 g                        |
| Material   | Polyester                         |
| Purpose    | Children storage box ideal for    |
|            | most cube shelves                 |
| Extra      | Foldable, Comes in a variety of   |
|            | sweet and cute animal characters, |
|            | Easy to clean                     |
|            |                                   |



## FOLDABLE STORAGE BOX 305-17







Woodland Cute Foxy



Woodland Cute Hedgehog



Woodland Cute Koala



Woodland Cute Bunny



Woodland Cute Raccoon



Woodland Cute Panda



Woodland Cute Bear



## FOLDABLE STORAGE BOX 305-17



Little Crocodile



Little Lion



Ankylosaurus



Triceratops



Tyrannosaurus



Stegosaurus

#### MINI ANIMALS 305-15





| User age   | 1-3                             |
|------------|---------------------------------|
| Dimensions | H 25 L 18 W 11 cm               |
| Weight     | сса. 210 g                      |
| Volume     | cca. 4 L                        |
| Material   | Polyester, waterproof           |
| Purpose    | Kindergarten, Travel, Outdoor   |
| Extra      | Printed Name Tag (on backpanel) |
|            |                                 |







ANIMAL SHAPED, SUPER CUTE BACKPACKS FOR THE SMALLEST

#### MINI ANIMALS 305-15



Mini Rhino



Mini Bunny



Mini Dalmatian



Mini Owl



Mini Giraffe



Mini Raccoon



Mini Penguin



Mini Crocodile



#### **MINI ANIMALS** 305-15



Mini Shark



Mini Tiger



Mini Frog



Mini Kitten



Mini Lion



Mini Panda



Mini Unicorn



Mini Hippo