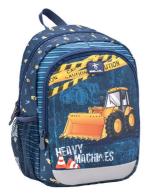

### KIDDY PLUS 305-4/A

Heavy Machinery

Dinosaurs

Jungle

Super Car

Police

Speed