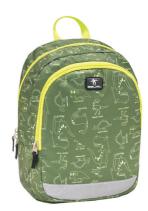

### KIDDY PLUS 305-4/A

Heavy Machinery

Dinosaurs

Jungle

Super Car

Police

Speed