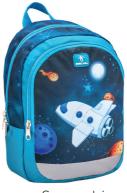

Penguin



Mini Crocodile



#### **MINI ANIMALS** 305-15



Mini Shark



Mini Tiger



Mini Frog



Mini Kitten



Mini Lion



Mini Panda



Mini Unicorn



Mini Hippo



#### **KIDDY & KIDDY PLUS** 305-4 & 305-4/A





| User age   | 3-6                           |
|------------|-------------------------------|
| Dimensions | H 33 L 23 W 13 cm             |
| Weight     | 230-340 g                     |
| Volume     | cca. 12 L                     |
| Material   | Polyester, waterproof         |
| Purpose    | Kindergarten, Travel, Outdoor |
| Extra      | Printed Name Tag (Kiddy Plus) |
|            | Side Pocket (Kiddy Plus)      |
|            |                               |



**KIDDY** 305-4



Butterfly



1

Unicorn



۱

Pink Elephant



Tractor



Panda



Tiger



Pirates



Spaceship

#### **KIDDY** 305-4



Flower Mix



Pink Smile



Love Mix



Universum



Blue Smile



Little Dino



```
Goal
```



Puppy



### KIDDY PLUS 305-4/A



Heavy Machinery



Dinosaurs



Jungle



Super Car



Police



Speed









#### Contact



Address Belmil Team Ltd. Svetozara Miletica 36. 24430, Ada, Serbia Europe

**Telefon** +381 24 851 109

**Email** info@belmil.com

Website www.belmil.com

find us on Facebook