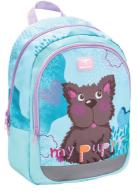

i Panda



Mini Unicorn



Mini Hippo



#### **KIDDY & KIDDY PLUS** 305-4 & 305-4/A





| User age   | 3-6                           |
|------------|-------------------------------|
| Dimensions | H 33 L 23 W 13 cm             |
| Weight     | 230-340 g                     |
| Volume     | cca. 12 L                     |
| Material   | Polyester, waterproof         |
| Purpose    | Kindergarten, Travel, Outdoor |
| Extra      | Printed Name Tag (Kiddy Plus) |
|            | Side Pocket (Kiddy Plus)      |
|            |                               |



**KIDDY** 305-4



Butterfly



1

Unicorn



۱

Pink Elephant



Tractor



Panda



Tiger



Pirates



Spaceship

#### **KIDDY** 305-4



Flower Mix



Pink Smile



Love Mix



Universum



Blue Smile



Little Dino



```
Goal
```



Puppy



### KIDDY PLUS 305-4/A



Heavy Machinery



Dinosaurs



Jungle



Super Car



Police



Speed









#### Contact



Address Belmil Team Ltd. Svetozara Miletica 36. 24430, Ada, Serbia Europe

**Telefon** +381 24 851 109

**Email** info@belmil.com

Website www.belmil.com

find us on Facebook