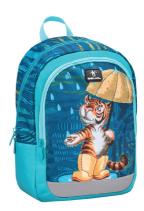

ini Raccoon



Mini Penguin



Mini Crocodile



#### **MINI ANIMALS** 305-15



Mini Shark



Mini Tiger



Mini Frog



Mini Kitten



Mini Lion



Mini Panda



Mini Unicorn



Mini Hippo



#### **KIDDY & KIDDY PLUS** 305-4 & 305-4/A





| User age   | 3-6                           |
|------------|-------------------------------|
| Dimensions | H 33 L 23 W 13 cm             |
| Weight     | 230-340 g                     |
| Volume     | cca. 12 L                     |
| Material   | Polyester, waterproof         |
| Purpose    | Kindergarten, Travel, Outdoor |
| Extra      | Printed Name Tag (Kiddy Plus) |
|            | Side Pocket (Kiddy Plus)      |
|            |                               |



**KIDDY** 305-4



Butterfly



1

Unicorn



۱

Pink Elephant



Tractor



Panda



Tiger



Pirates



Spaceship

#### **KIDDY** 305-4



Flower Mix



Pink Smile



Love Mix



Universum



Blue Smile



Little Dino



```
Goal
```



Puppy



### KIDDY PLUS 305-4/A



Heavy Machinery



Dinosaurs



Jungle



Super Car



Police



Speed









#### Contact



Address Belmil Team Ltd. Svetozara Miletica 36. 24430, Ada, Serbia Europe

**Telefon** +381 24 851 109

**Email** info@belmil.com

Website www.belmil.com

find us on Facebook