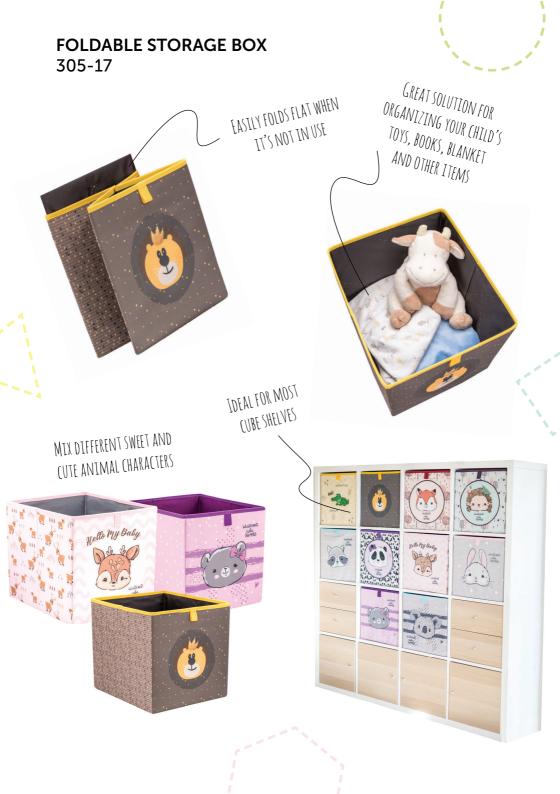

## FOLDABLE STORAGE BOX 305-17

| Dimensions | 33 x 37 x 38 cm                   |
|------------|-----------------------------------|
| Weight     | сса. 860 g                        |
| Material   | Polyester                         |
| Purpose    | Children storage box ideal for    |
|            | most cube shelves                 |
| Extra      | Foldable, Comes in a variety of   |
|            | sweet and cute animal characters, |
|            | Easy to clean                     |
|            |                                   |

## FOLDABLE STORAGE BOX 305-17

Woodland Cute Foxy

Woodland Cute Hedgehog

Woodland Cute Koala

Woodland Cute Bunny

Woodland Cute Raccoon

Woodland Cute Panda

Woodland Cute Bear