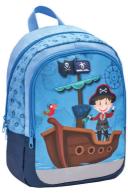

on



Mini Penguin



Mini Crocodile



#### **MINI ANIMALS** 305-15



Mini Shark



Mini Tiger



Mini Frog



Mini Kitten



Mini Lion



Mini Panda



Mini Unicorn



Mini Hippo



#### **KIDDY & KIDDY PLUS** 305-4 & 305-4/A





| User age   | 3-6                           |
|------------|-------------------------------|
| Dimensions | H 33 L 23 W 13 cm             |
| Weight     | 230-340 g                     |
| Volume     | cca. 12 L                     |
| Material   | Polyester, waterproof         |
| Purpose    | Kindergarten, Travel, Outdoor |
| Extra      | Printed Name Tag (Kiddy Plus) |
|            | Side Pocket (Kiddy Plus)      |
|            |                               |



**KIDDY** 305-4



Butterfly



1

Unicorn



۱

Pink Elephant



Tractor



Panda



Tiger



Pirates



Spaceship

#### **KIDDY** 305-4



Flower Mix



Pink Smile



Love Mix



Universum



Blue Smile



Little Dino



```
Goal
```



Puppy



### KIDDY PLUS 305-4/A



Heavy Machinery



Dinosaurs



Jungle



Super Car



Police



Speed









#### Contact



Address Belmil Team Ltd. Svetozara Miletica 36. 24430, Ada, Serbia Europe

**Telefon** +381 24 851 109

**Email** info@belmil.com

Website www.belmil.com

find us on Facebook