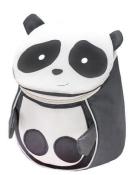

## FOLDABLE STORAGE BOX 305-17

Woodland Cute Foxy

Woodland Cute Hedgehog

Woodland Cute Koala

Woodland Cute Bunny

Woodland Cute Raccoon

Woodland Cute Panda

Woodland Cute Bear