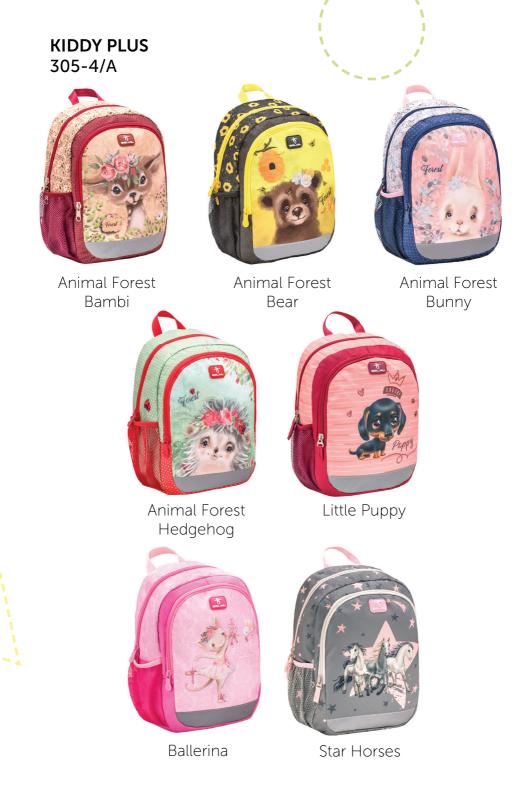

#### **KIDDY & KIDDY PLUS** 305-4 & 305-4/A

| User age   | 3-6                           |
|------------|-------------------------------|
| Dimensions | H 33 L 23 W 13 cm             |
| Weight     | 230-340 g                     |
| Volume     | cca. 12 L                     |
| Material   | Polyester, waterproof         |
| Purpose    | Kindergarten, Travel, Outdoor |
| Extra      | Printed Name Tag (Kiddy Plus) |
|            | Side Pocket (Kiddy Plus)      |
|            |                               |

### KIDDY PLUS 305-4/A

Heavy Machinery

Dinosaurs

Jungle

Super Car

Police

Speed