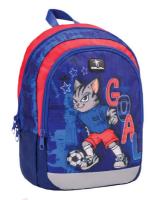

#### **KIDDY** 305-4

Flower Mix

Pink Smile

Love Mix

Universum

Blue Smile

Little Dino

```
Goal
```