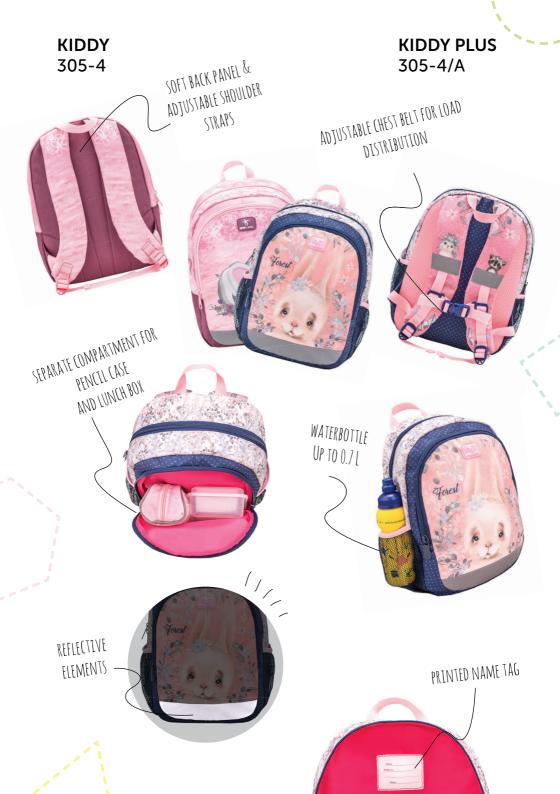

#### **KIDDY & KIDDY PLUS** 305-4 & 305-4/A

| User age   | 3-6                           |
|------------|-------------------------------|
| Dimensions | H 33 L 23 W 13 cm             |
| Weight     | 230-340 g                     |
| Volume     | cca. 12 L                     |
| Material   | Polyester, waterproof         |
| Purpose    | Kindergarten, Travel, Outdoor |
| Extra      | Printed Name Tag (Kiddy Plus) |
|            | Side Pocket (Kiddy Plus)      |
|            |                               |