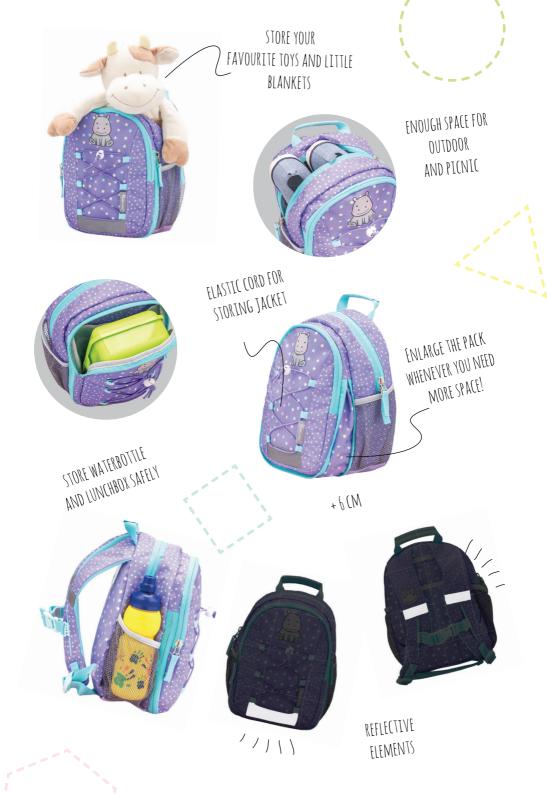

| User age   | 1-3                               |
|------------|-----------------------------------|
| Dimensions | H 23 L 20 W 9+6 cm                |
| Weight     | сса. 260 g                        |
| Volume     | cca. 6.5 L                        |
| Material   | Polyester, waterproof             |
| Purpose    | Kindergarten, Travel, Outdoor     |
| Extra      | Printed Name Tag (on backpanel)   |
|            | Enlargeable front pocket (+ 6 cm) |
|            | Elastic cord for storing jacket   |