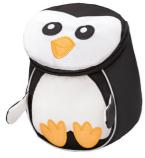

#### MINI ANIMALS 305-15

Mini Rhino

Mini Bunny

Mini Dalmatian

Mini Owl

Mini Giraffe

Mini Raccoon

Mini Penguin